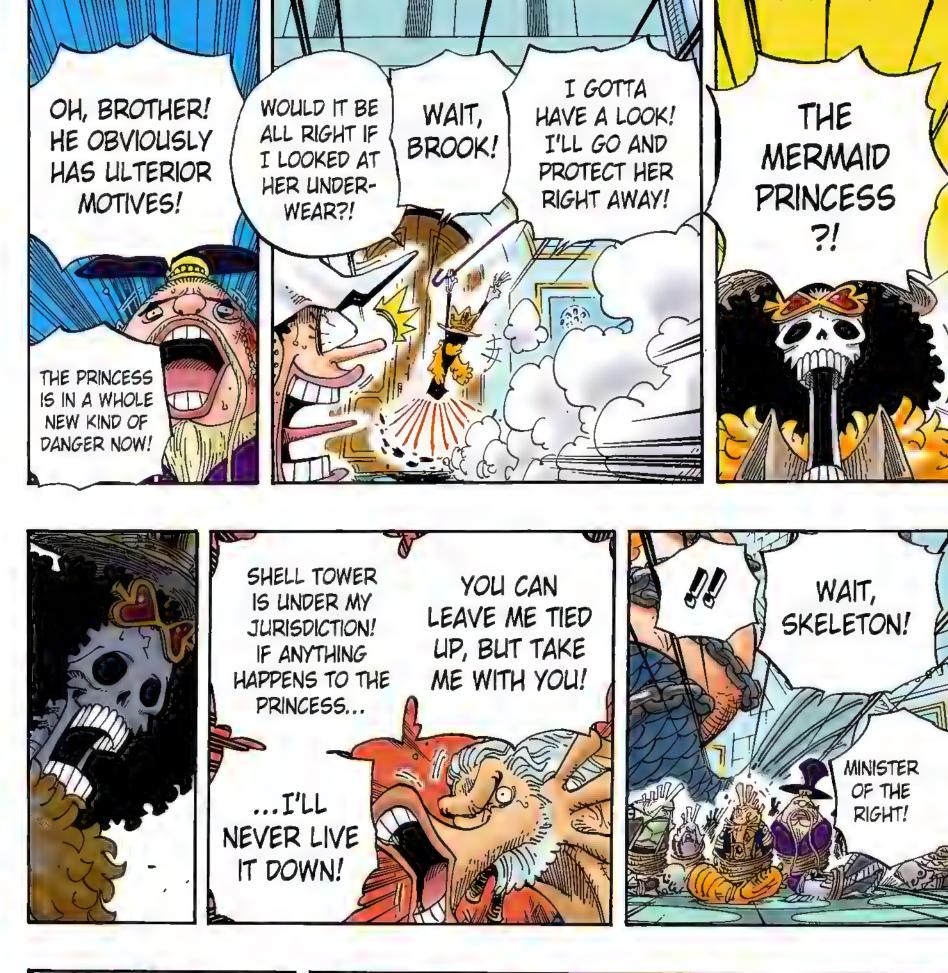

#### **REQUEST: "BROOK WALKING FIVE OR SIX WHITE DOGS WITH AFROS." BY BACHON**

GUESS WHAT! THE THREE OF US WERE UNCONSCIOUS UNTIL NOW!

LET'S GO THERE LATER.

FISH-MAN\_

DISTRICT?

Q.

R

I WANT TO THANK HACHI IN PERSON!

OKAY! AND ABOUT PAPPAGU... THAT PLACE IS KIND OF SCARY. IF YOU'LL STAY WITH ME, I DON'T MIND SHOWING YOU AROUND.